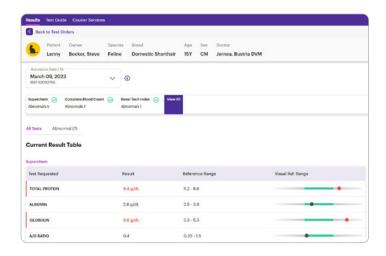

#### **Comprehensive Results for Easy Interpretation**

The platform includes an in-depth test results experience, so you can easily access your patient's full history — helping you rapidly make the right diagnostic decision for your patient.