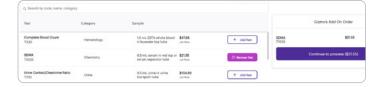

### Fast, Simple Add-on Requests

You can speed up the ordering of routine and specialty diagnostics with fast and easy add-on requests — saving time so you can focus on what you love most, more time caring for patients.