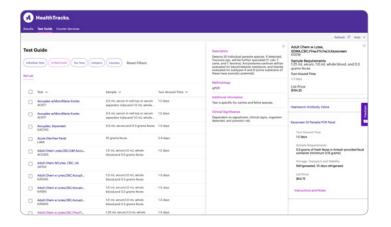

#### **Highly Detailed Test Information at Your Fingertips**

Our new and improved test guide allows you to easily access Antech's tests, compare panels, and see what tests are included in different profiles — including customization options, like a favorites list, so you can efficiently find the tests and profiles you need.