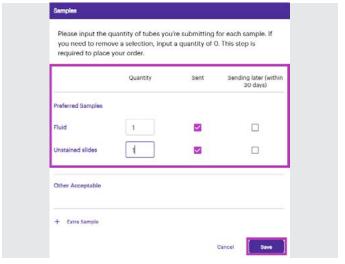

### You can now order your Antech Diagnostics within HealthTracks

· Existing client and patient information will auto-populate. You can quickly edit erroneous information.

· New doctors on your staff? Simply add their details when placing an order.

PAGE 2 090723

- Orders can be left in your cart or saved until you are ready to finalize the order.
- HealthTracks orders can be canceled (if they have not been received at the lab).
- · Easily reprint or download your lab order form.