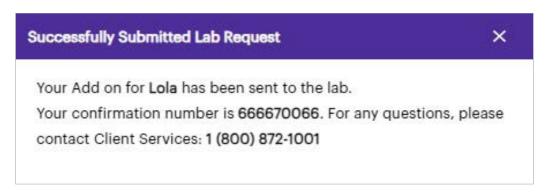

# Fully automated add-ons and recheck requests

- Orders are quickly routed to our lab.
- · Get peace of mind that your order was submitted successfully with our new confirmation number details and logged details.