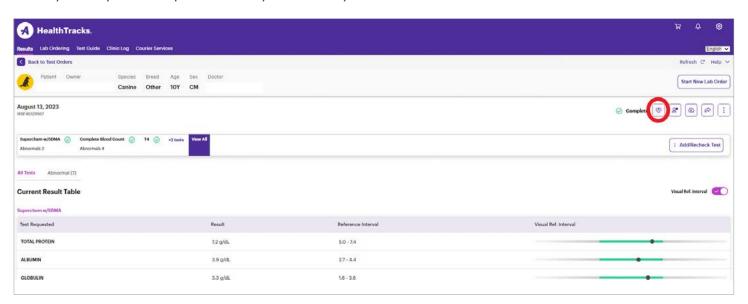

# Fully automated add-ons and recheck requests

- Orders are quickly routed to our lab.
- · Get peace of mind that your order was submitted successfully with our new confirmation number details and logged details.

PAGE 4 090723