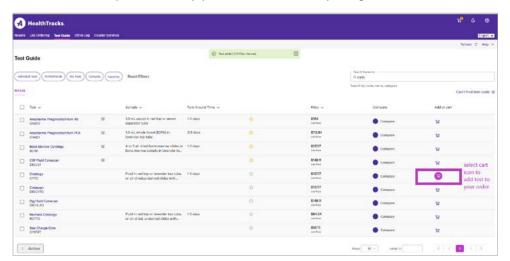

### You can now order your Antech Diagnostics within HealthTracks

· Existing client and patient information will auto-populate. You can quickly edit erroneous information.

· New doctors on your staff? Simply add their details when placing an order.

PAGE 2 090723

- Orders can be left in your cart or saved until you are ready to finalize the order.
- HealthTracks orders can be canceled (if they have not been received at the lab).
- · Easily reprint or download your lab order form.