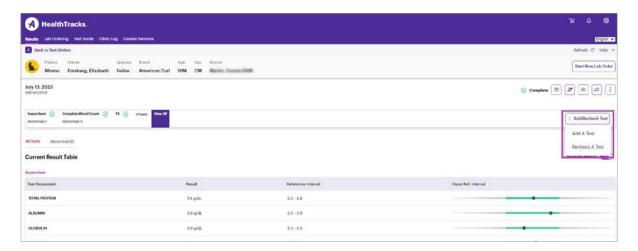

# Fully automated add-ons and recheck requests

- Orders are quickly routed to our lab.
- · Get peace of mind that your order was submitted successfully with our new confirmation number details and logged details.