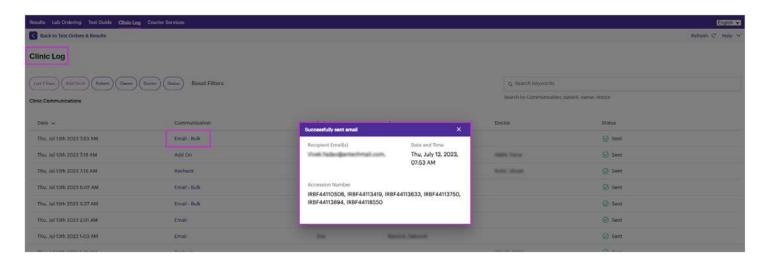

# Fully automated add-ons and recheck requests

- Orders are quickly routed to our lab.
- · Get peace of mind that your order was submitted successfully with our new confirmation number details and logged details.

PAGE 4 090723