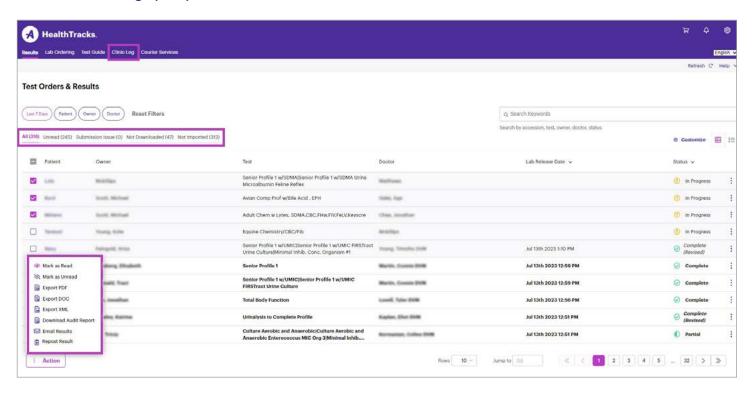

# New HealthTracks® Features Available To You Today!

New tools to manage your practice results and communications

- · Quick filters to help you identify unread emails or results that have not been imported or downloaded.
- · Results view status can be changed from unread/read.
- · Results can be resubmitted to your Practice management system as needed.
- · Clinic logs and accession logs allow you to quickly verify if you submitted an add-on, recheck, emailed results, and get details on that transaction.