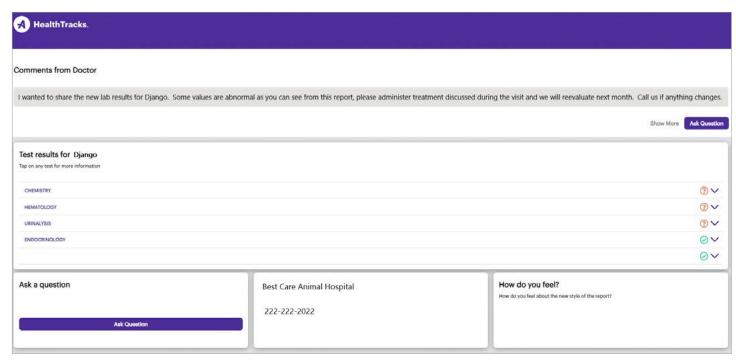

### Quickly share results with our Client Communication feature

• Easily create a personalized pet owner friendly result summary.

PAGE 5 090723

· Text or email option.

Django's lab results are in! Dr
Parva wants to share them with
you, CLICK TO VIEW: CLICK
TO VIEW: https://healthtracksqa.marsvh.com/.
IRBF45132769/previewcomm?
accessToken=FCEC9D6FAC84
01D4E0530AC864C050FF
We'd love your feedback.

The sender is not in your contact list.
Report Junk

- · Enabled for all customers, no longer need to sign up.
- Communications will be captured within your PIMS (If integrated).

Note: Additional steps will be required with Cornerstone as results will appear in your orphan list.