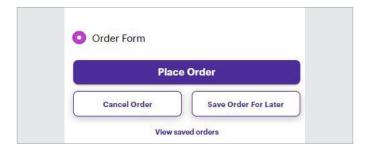

PAGE 2 090723

- Orders can be left in your cart or saved until you are ready to finalize the order.
- HealthTracks orders can be canceled (if they have not been received at the lab).
- · Easily reprint or download your lab order form.