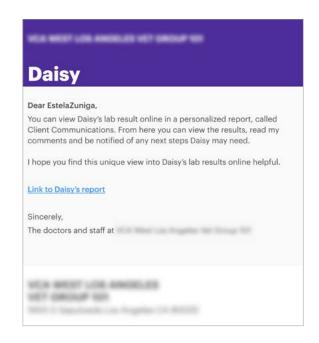

### Quickly share results with our Client Communication feature

• Easily create a personalized pet owner friendly result summary.

PAGE 5 090723

· Text or email option.

Django's lab results are in! Dr
Parva wants to share them with
you, CLICK TO VIEW: CLICK
TO VIEW: https://healthtracksqa.marsvh.com/.
IRBF45132769/previewcomm?
accessToken=FCEC9D6FAC84
01D4E0530AC864C050FF
We'd love your feedback.

The sender is not in your contact list.
Report Junk

- · Enabled for all customers, no longer need to sign up.
- Communications will be captured within your PIMS (If integrated).

Note: Additional steps will be required with Cornerstone as results will appear in your orphan list.