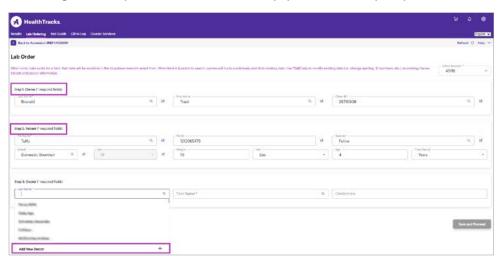

### You can now order your Antech Diagnostics within HealthTracks

· Existing client and patient information will auto-populate. You can quickly edit erroneous information.

· New doctors on your staff? Simply add their details when placing an order.

PAGE 2 090723

- Orders can be left in your cart or saved until you are ready to finalize the order.
- HealthTracks orders can be canceled (if they have not been received at the lab).
- · Easily reprint or download your lab order form.