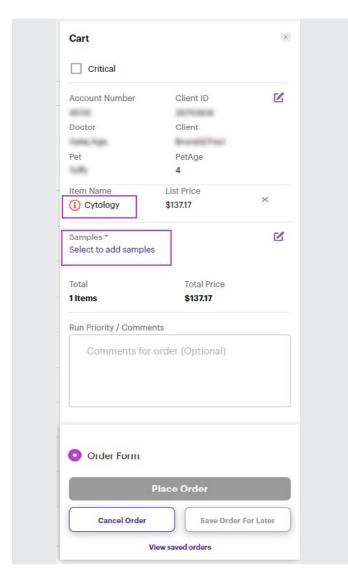

PAGE 2 090723

- Orders can be left in your cart or saved until you are ready to finalize the order.
- HealthTracks orders can be canceled (if they have not been received at the lab).
- · Easily reprint or download your lab order form.