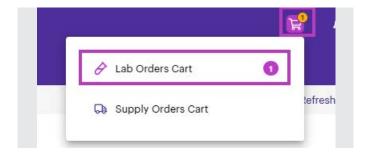

PAGE 2 090723

- Orders can be left in your cart or saved until you are ready to finalize the order.
- HealthTracks orders can be canceled (if they have not been received at the lab).
- · Easily reprint or download your lab order form.