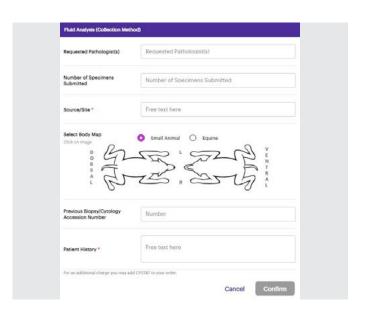

### You can now order your Antech Diagnostics within HealthTracks

· Existing client and patient information will auto-populate. You can quickly edit erroneous information.

· New doctors on your staff? Simply add their details when placing an order.